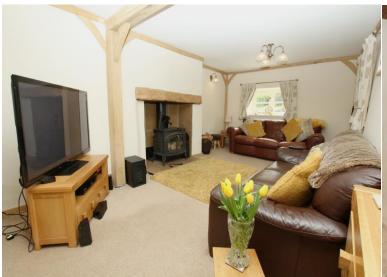

#### THROUGH LOUNGE DINER

**Through Lounge** 27' 8" x 11' 0", narrowing to 10'2" (8.43m x 3.35m)

Impressive multi-fuel burner set in an attractive fire recess with timber mantel above and attractive stone tiled hearth with matching inset. Two panel radiators. Various low level power points and television point. Both wall and ceiling light points. Attractive exposed oak beams to the ceiling. Carpet to the lounge area. Quality timber effect laminate floor in the dining area. Handmade timber quality double glazed windows to both the front and side elevations (two on the side). Timber double glazed, double opening french doors allowing access and views into the conservatory.