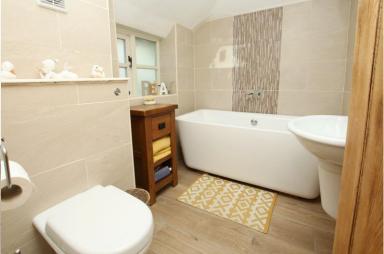

## **GROUND FLOOR BATHROOM** 7' 8" x 6' 0" (2.34m x 1.83m)

Attractive tiled floor with under floor heating. Modern three piece white suite comprising of a low level w.c. with concealed cistern. Wash hand basin with half pedestal and chrome coloured mixer tap. Free standing bath with

chrome coloured mixer tap. Quality modern tiled walls. Modern tall radiator. Extractor fan. Ceiling light point. Timber double glazed frosted window towards the rear elevation.