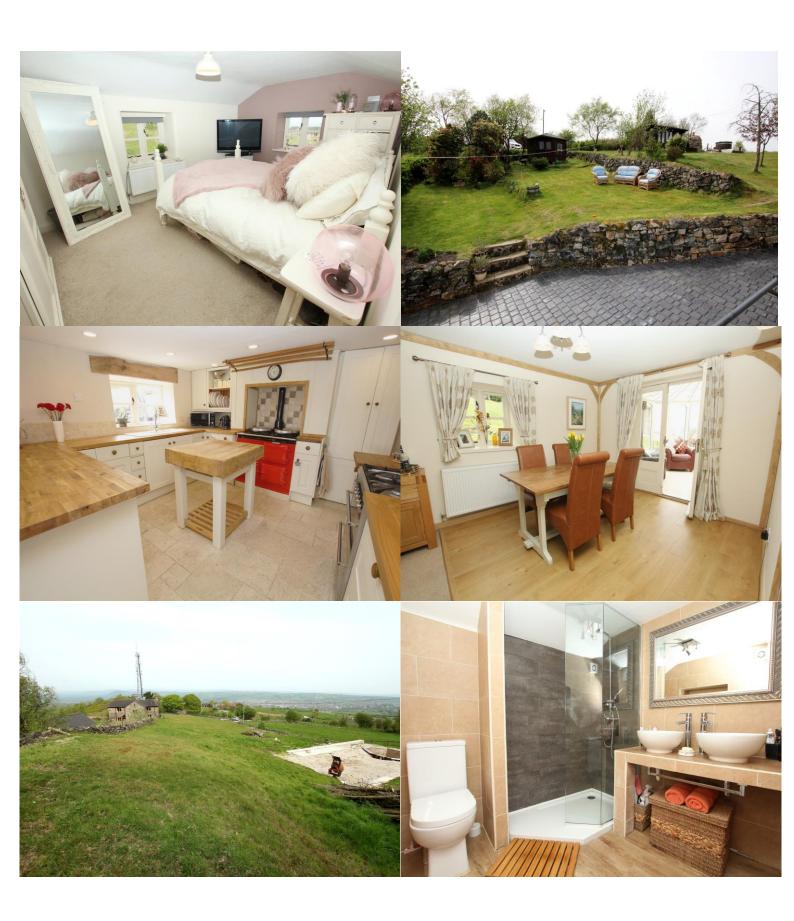

**BEDROOM ONE** 13' 8" x 9' 0" minimum measurement to wardrobe fronts (4.16m x 2.74m)

Quality selection of built in wardrobes with sliding fronts. Panel radiator. Ceiling light point. Timber double glazed window towards the side elevation.

**BEDROOM TWO** 15' 2" x 10' 2" (4.62m x 3.10m)

Panel radiator. Low level power points. Television point. Centre ceiling light point. Timber double glazed windows to both the side and rear elevations allowing fantastic views.

**BEDROOM THREE** 12' 4" x 12' 0" (3.76m x 3.65m)

Cupboard housing the (MAIN) gas combination central heating boiler. Low level power points. Panel radiator. Television point. Centre ceiling light point. Timber double glazed window towards the front elevation.

## FIRST FLOOR SHOWER ROOM 7' 8" x 6' 10" (2.34m x 2.08m)

Modern white suite comprising of a low level w.c. His and Hers round bowl sink units with matching chrome coloured mixer taps set in an attractive vanity unit with storage space and towel rail below. Quality tiled walls. Centre ceiling light point. Large shower area with tiled walls, glazed shower screen, chrome coloured mixer shower and rain shower head above. Extractor fan.

#### **EXTERNALLY**

The property is approached via a long gravel and grassed gated lane with established conifer trees to one side. Timber and stone gabions to the other. Driveway leads to an extensive, hardcore, multiply parking driveway. Additional hard standing for caravan/boat etc. (if required). Easy access to the large pre-fabricated garage. Driveway provides extensive off road and fantastic views over towards Biddulph, Staffordshire and The Staffordshire Moorlands.

#### **GARDEN & COTTAGE TO THE FRONT ELEVATION**

Mainly laid to lawn with an attractive selection of flower and shrub borders and dry stone walling. Established hedgerows form the boundaries. Towards the head of the garden there is a large log cabin style timber summer house with two windows and double opening doors to the front elevation. Step down to the front of the property with cobble effect patio area, allowing easy pedestrian access to the property with lantern reception light and gated access to the lane to one side. Drystone walling, flagged and graveled pathway down one side of the property to the rear. External power sockets to front, side and rear gardens.