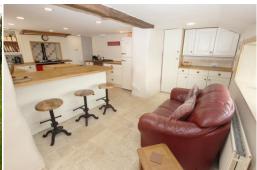

**L' SHAPED DINING KITCHEN** 20' 3" max into the recess x 19' 2" at its widest point, narr to 12' both max & into units (6.17m x 5.84m)

Excellent selection of quality fitted eye and base level units, base units having extensive real wood work surfaces above, extending out into a large food preparation/breakfast bar area. Excellent selection of drawer and cupboard space. Modern built in one and half bowl sink unit with drainer and mixer tap. Space for slidein gas/electric cooker, currently an electric (SMEG) stainless steel oven with four ring gas hob with double gas oven below. (Nb. vendor informs us that this is to be included in the sale). Extractor fan and ceiling light above. Impressive (AGA) oven (powered by gas - gas mains to the property).

#### KITCHEN CONTINUED.....

Ample space for free-standing fridge or freezer. Selection of over work surface and low level power points. Larder cupboard. Built in wine rack. Attractive stone tiled flooring that continues into the dining area of the kitchen and utility area. Handmade, quality timber double glazed windows to both the front and side elevations, side having a hand built timber double glazed window allowing panoramic views of the Biddulph Valley and over towards Staffordshire on the horizon.