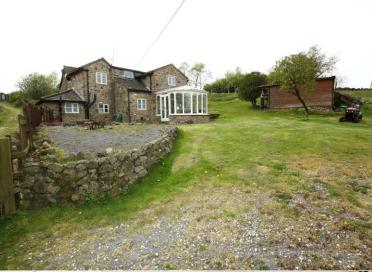

3 Bedrooms. Stunning 'Cobble Stone Cottage' Is Well Positioned, Within Attractive Established Gardens of Approx 2 Acres And Boasts Breathtaking Views Over Open Countryside, The Cheshire Plain & Staffordshire Moorlands.

#### **GARDEN & COTTAGE TO THE FRONT ELEVATION**

Mainly laid to lawn with an attractive selection of flower and shrub borders and dry stone walling. Established hedgerows form the boundaries. Towards the head of the garden there is a large log cabin style timber summer house with two windows and double opening doors to the front elevation. Step down to the front of the property with cobble effect patio area, allowing easy pedestrian access to the property with lantern reception light and gated access to the lane to one side. Drystone walling, flagged and graveled pathway down one side of the property to the rear. External power sockets to front, side and rear gardens.