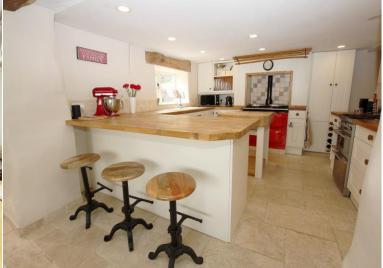

**L' SHAPED DINING KITCHEN** 20' 3" max into the recess x 19' 2" at its widest point, narr to 12' both max & into units (6.17m x 5.84m)

Excellent selection of quality fitted eye and base level units, base units having extensive real wood work surfaces above, extending out into a large food preparation/breakfast bar area. Excellent selection of drawer and cupboard space. Modern built in one and half bowl sink unit with drainer and mixer tap. Space for slidein gas/electric cooker, currently an electric (SMEG) stainless steel oven with four ring gas hob with double gas oven below. (Nb. vendor informs us that this is to be included in the sale). Extractor fan and ceiling light above. Impressive (AGA) oven (powered by gas - gas mains to the property).

#### KITCHEN CONTINUED.....

Ample space for free-standing fridge or freezer. Selection of over work surface and low level power points. Larder cupboard. Built in wine rack. Attractive stone tiled flooring that continues into the dining area of the kitchen and utility area. Handmade, quality timber double glazed windows to both the front and side elevations, side having a hand built timber double glazed window allowing panoramic views of the Biddulph Valley and over towards Staffordshire on the horizon.