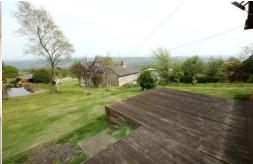

## LARGE TIMBER DECKED AREA/BARBECUE & GARDENS.

Fantastic views of the cottage and panoramic views surrounding, over to the Cheshire Plain. Timber decked area steps up to the side of the property with large barbecue area with stone built barbecue, again with excellent views over towards the property and far reaching

views over the Cheshire Plain. Extensive gardens to the side with feature central fish pool and again enjoying the views. Selection of trees and large laurel hedge to one side