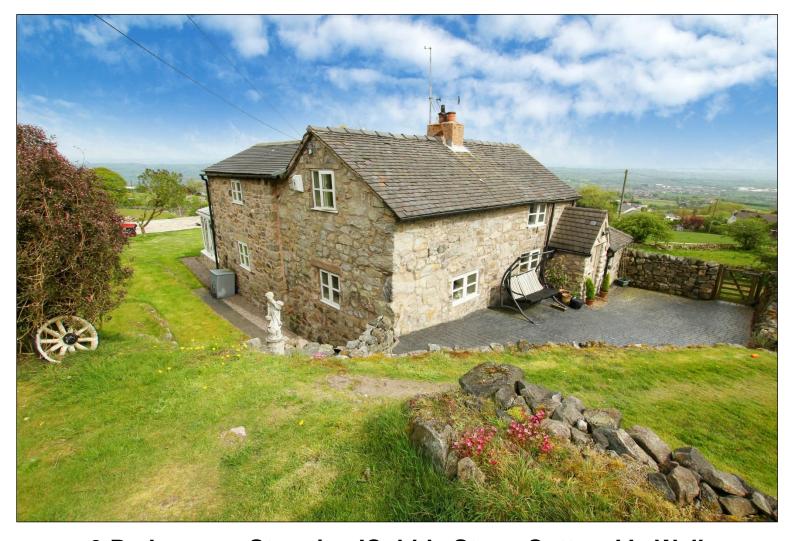

3 Bedrooms. Stunning 'Cobble Stone Cottage' Is Well Positioned, Within Attractive Established Gardens of Approx 2 Acres And Boasts Breathtaking Views Over Open Countryside, The Cheshire Plain & Staffordshire Moorlands.

#### **EXTERNALLY**

The property is approached via a long gravel and grassed gated lane with established conifer trees to one side. Timber and stone gabions to the other. Driveway leads to an extensive, hardcore, multiply parking driveway. Additional hard standing for caravan/boat etc. (if required). Easy access to the large pre-fabricated garage. Driveway provides extensive off road and fantastic views over towards Biddulph, Staffordshire and The Staffordshire Moorlands.

#### **GARDEN & COTTAGE TO THE FRONT ELEVATION**

Mainly laid to lawn with an attractive selection of flower and shrub borders and dry stone walling. Established hedgerows form the boundaries. Towards the head of the garden there is a large log cabin style timber summer house with two windows and double opening doors to the front elevation. Step down to the front of the property with cobble effect patio area, allowing easy pedestrian access to the property with lantern reception light and gated access to the lane to one side. Drystone walling, flagged and graveled pathway down one side of the property to the rear. External power sockets to front, side and rear gardens.