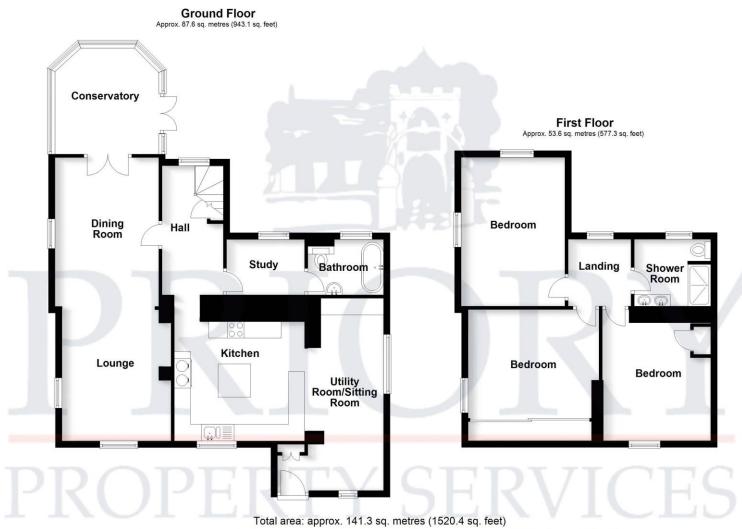

**L' SHAPED DINING KITCHEN** 20' 3" max into the recess x 19' 2" at its widest point, narr to 12' both max & into units (6.17m x 5.84m)

Excellent selection of quality fitted eye and base level units, base units having extensive real wood work surfaces above, extending out into a large food preparation/breakfast bar area. Excellent selection of drawer and cupboard space. Modern built in one and half bowl sink unit with drainer and mixer tap. Space for slidein gas/electric cooker, currently an electric (SMEG) stainless steel oven with four ring gas hob with double gas oven below. (Nb. vendor informs us that this is to be included in the sale). Extractor fan and ceiling light above. Impressive (AGA) oven (powered by gas - gas mains to the property).

#### KITCHEN CONTINUED.....

Ample space for free-standing fridge or freezer. Selection of over work surface and low level power points. Larder cupboard. Built in wine rack. Attractive stone tiled flooring that continues into the dining area of the kitchen and utility area. Handmade, quality timber double glazed windows to both the front and side elevations, side having a hand built timber double glazed window allowing panoramic views of the Biddulph Valley and over towards Staffordshire on the horizon.

#### **UTILITY AREA**

Base units with real wood work surfaces above. Various power sockets. Plumbing and space for washing machine. Space for dryer. Double panel radiator. Inset ceiling lights.

#### **INNER HALLWAY**

Timber effect laminate flooring. Open staircase allowing access to the galleried landing. Panel radiator. Low level power point. Inset ceiling lights. Timber double glazed window towards the rear elevation allowing fantastic views over the land, down towards Biddulph and Staffordshire Moorlands on the horizon. Hardwood doors allowing access to principal rooms. Archway leading into the kitchen.

#### **OFFICE**

Stone tiled flooring. Panel radiator. Recess (ideal for drawer set). Low level power points. Ceiling light point. Timber double glazed window allowing excellent views to the rear. Further oak door allowing access into the ground floor bathroom.

## **GROUND FLOOR BATHROOM** 7' 8" x 6' 0" (2.34m x 1.83m)

Attractive tiled floor with under floor heating. Modern three piece white suite comprising of a low level w.c. with concealed cistern. Wash hand basin with half pedestal and chrome coloured mixer tap. Free standing bath with

#### THROUGH LOUNGE DINER

**Through Lounge** 27' 8" x 11' 0", narrowing to 10'2" (8.43m x 3.35m)

Impressive multi-fuel burner set in an attractive fire recess with timber mantel above and attractive stone tiled hearth with matching inset. Two panel radiators. Various low level power points and television point. Both wall and ceiling light points. Attractive exposed oak beams to the ceiling. Carpet to the lounge area. Quality timber effect laminate floor in the dining area. Handmade timber quality double glazed windows to both the front and side elevations (two on the side). Timber double glazed, double opening french doors allowing access and views into the conservatory.

#### **CONSERVATORY**

Stone base and pitched roof construction. Quality timber double glazed windows to both the side and rear elevations, allowing fantastic panoramic views. Low level power points. Attractive tiled floor. Double opening French doors allowing access to the side.

#### **GALLERIED LANDING**

Open spindle staircase allowing access to the ground floor. Quality timber doors to principal rooms. Timber double glazed feature window towards the rear elevation. Low level power points. Ceiling light point.

**BEDROOM ONE** 13' 8" x 9' 0" minimum measurement to wardrobe fronts (4.16m x 2.74m)

Quality selection of built in wardrobes with sliding fronts. Panel radiator. Ceiling light point. Timber double glazed window towards the side elevation.

**BEDROOM TWO** 15' 2" x 10' 2" (4.62m x 3.10m)

Panel radiator. Low level power points. Television point. Centre ceiling light point. Timber double glazed windows to both the side and rear elevations allowing fantastic views.

**BEDROOM THREE** 12' 4" x 12' 0" (3.76m x 3.65m)

Cupboard housing the (MAIN) gas combination central heating boiler. Low level power points. Panel radiator. Television point. Centre ceiling light point. Timber double glazed window towards the front elevation.

## FIRST FLOOR SHOWER ROOM 7' 8" x 6' 10" (2.34m x 2.08m)

Modern white suite comprising of a low level w.c. His and Hers round bowl sink units with matching chrome coloured mixer taps set in an attractive vanity unit with storage space and towel rail below. Quality tiled walls. Centre ceiling light point. Large shower area with tiled walls, glazed shower screen, chrome coloured mixer shower and rain shower head above. Extractor fan.