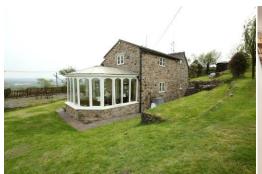

#### THROUGH LOUNGE DINER

**Through Lounge** 27' 8" x 11' 0", narrowing to 10'2" (8.43m x 3.35m)

Impressive multi-fuel burner set in an attractive fire recess with timber mantel above and attractive stone tiled hearth with matching inset. Two panel radiators. Various low level power points and television point. Both wall and ceiling light points. Attractive exposed oak beams to the ceiling. Carpet to the lounge area. Quality timber effect laminate floor in the dining area. Handmade timber quality double glazed windows to both the front and side elevations (two on the side). Timber double glazed, double opening french doors allowing access and views into the conservatory.

#### **CONSERVATORY**

Stone base and pitched roof construction. Quality timber double glazed windows to both the side and rear elevations, allowing fantastic panoramic views. Low level power points. Attractive tiled floor. Double opening French doors allowing access to the side.