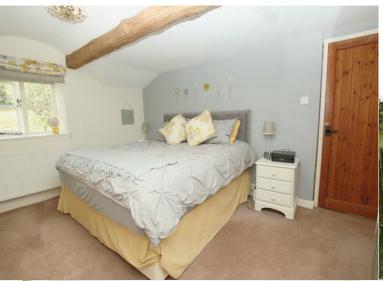

**BEDROOM ONE** 13' 8" x 9' 0" minimum measurement to wardrobe fronts (4.16m x 2.74m)

Quality selection of built in wardrobes with sliding fronts. Panel radiator. Ceiling light point. Timber double glazed window towards the side elevation.

**BEDROOM TWO** 15' 2" x 10' 2" (4.62m x 3.10m)

Panel radiator. Low level power points. Television point. Centre ceiling light point. Timber double glazed windows to both the side and rear elevations allowing fantastic views.

**BEDROOM THREE** 12' 4" x 12' 0" (3.76m x 3.65m)

Cupboard housing the (MAIN) gas combination central heating boiler. Low level power points. Panel radiator. Television point. Centre ceiling light point. Timber double glazed window towards the front elevation.