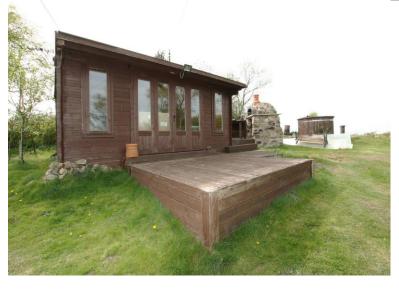

# GARDENS (TIMBER LOG CABIN/OFFICE OR GAMES ROOM ETC.). 17' 4" x 12' 6" (5.28m x 3.81m)

The higher portion of the garden (leading onto the side) houses a large timber log cabin/office/games room etc. Power and light. Small bar area with inset lighting. Timber double glazed by-folding doors to the front elevation allowing fantastic panoramic views with side panel windows. Timber effect laminate floor.

#### REAR GARDEN & LOG CABIN/CINEMA ROOM 15' 10" x

15' 8" wide approximately (Log Cabin) (4.82m x 4.77m) Good size lawned area that surrounds the conservatory and rear of the property. Raised gravel garden area set behind attractive stone walling with fantastic views of the paddock and open countryside. Large quality log cabin with pitched roof (currently used as a cinema room) with windows to the front, double opening French doors, power and light.